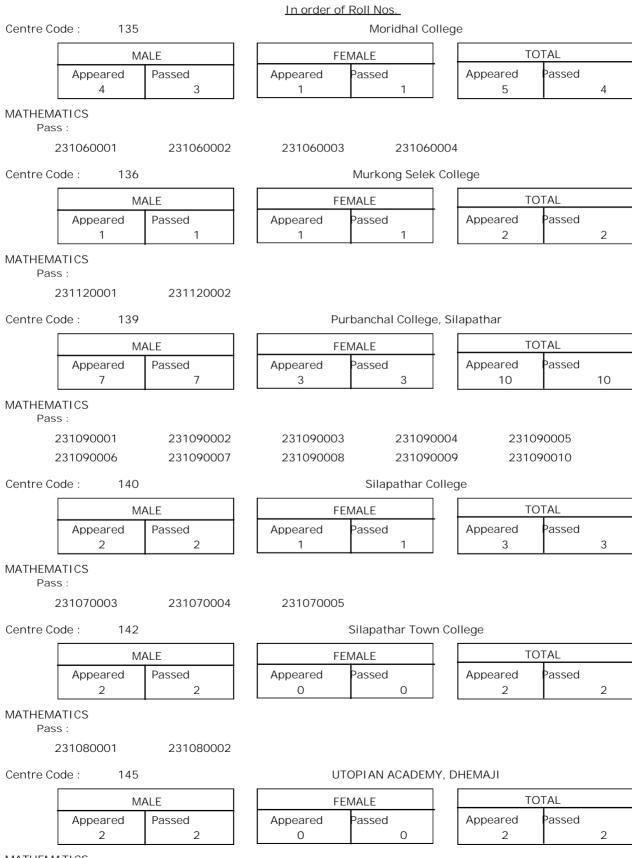

## DIBRUGARH UNIVERSITY (Distance Education)

## The candidates bearing the following Roll Numbers are declared to have passed the M.SC. 2ND SEMESTER EXAMINATION (UNDER DISTANCE EDUCATION), 2023, held in February, 2024



MATHEMATICS

Pass :

231240001 231240002

Centre Code : 154 Gogamukh College FEMALE TOTAL MALE Passed Passed Passed Appeared Appeared Appeared 3 2 2 2 1 4 MATHEMATICS Pass : 231180002 231180004 231180005 Centre Code : 159 Lakhimpur Commerce College TOTAL FEMALE MALE Appeared Passed Passed Passed Appeared Appeared 7 4 3 5 4 9 MATHEMATICS Pass : 232050003 232050004 232050005 232050009 232050010 232050012 232050014 Centre Code : 176 Subansiri College MALE FEMALE TOTAL Passed Passed Appeared Appeared Passed Appeared 9 5 4 4 5 9 MATHEMATICS Pass : 232160001 232160002 232160003 232160004 232160005 232160007 232160008 232160009 232160010 Centre Code : 195 Sibsagar College, Joysagar MALE FEMALE TOTAL Passed Appeared Passed Appeared Passed Appeared 4 4 0 4 4 8 MATHEMATICS Pass : 235010001 2350100