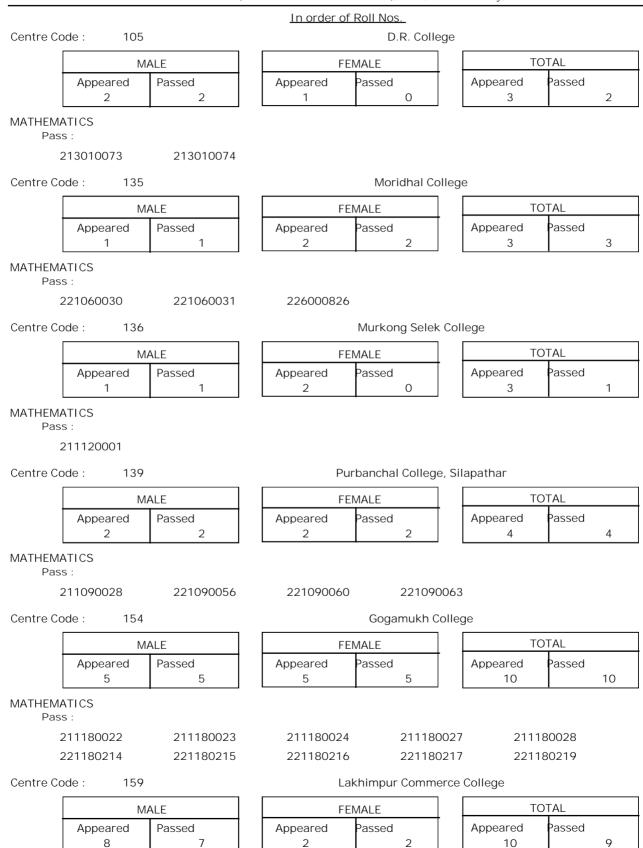

## DIBRUGARH UNIVERSITY (Distance Education)

## The candidates bearing the following Roll Numbers are declared to have passed the M.A./M.SC. 2ND SEMESTER EXAMINATION (UNDER DISTANCE EDUCATION), 2023, held in February, 2024



MATHEMATICS

| 222050057222050058222050059222050061Withheld for Official Reason values (IA) :<br>22050060Centre Code : 176Subansiri CollegeMALETOTALAppearedPassed0022200022MALETOTALAppearedPassed002MATHEMATICS<br>Pass :<br>22160023EEMALETOTALAppearedPassed114AppearedPassed114AppearedPassed114AppearedPassed114AppearedPassed114AppearedPassed114AppearedPassed114Centre Code : 195Sibsagar College, JoysagarMALEFEMALETOTALAppearedPassed611AppearedPassed661MALEPassedAppearedPassed66MALEAppearedPassed6MATHEMATICS<br>Pass :<br>21501005250100125010022501003Colspan="4">Colspan="4">Colspan="4">Colspan="4">Colspan="4">Colspan="4">Colspan="4">Colspan="4">Colspan="4">Colspan="4">Colspan="4">Colspan="4">Colspan="4">Colspan="4">Colspan="4">Colspan="4">Colspan="4"Colspan="4">Colspan="4"C