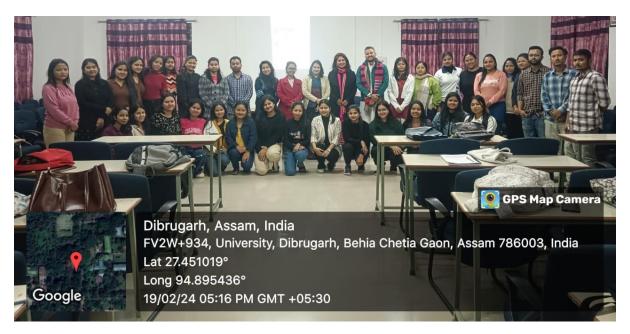

## Impact screening "Conversations Matter" under Redefining masculinities impact Project organized by UGC Centre for Women's Studies Dibrugarh University 19th February, 2024

The UGC Centre for Women's Studies, Dibrugarh University organized the screening of a documentary titled 'Conversations Matter' in collaboration with MAVA (Men Against Violence and Abuse), MOBIUS FILMS, DAWN (Direct Action for Women), ROHINI NILEKANI as part of their "Redefining masculinities impact Project". The programme was organized on 19 February 2024 at the Conference Hall, UGC Centre for Women's Studies, Dibrugarh University and was attended by the students of various Departments and Centres for Studies of the University.