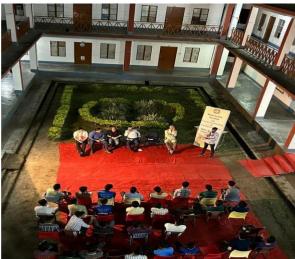

## Talk series Interactive Session-I on "Career Counselling and Entrepreneurship" at Miles Bronson Chatra Nivas (MBCN) formerly PBH, Dibrugarh University Boys Hostel 28th April 2023.

The event was graced by Dr. Diganta Bhuyan as Chief Warden of DU, Prof Devid Kardong as Associate Chief Warden of DU, Dr Gouree Sankar Das as Warden of International Hostel of DU, Kaushik Das as Warden of MBCN of DU in presence of the Guest of Honour Mr Monuj Tamuli, Training and Placement Officer of DU and resource person Mr Sandeep Raj Tamuli, the CEO and Co-founder of Sugaree. The event was well addressed by the research scholar of DU Mr Uttaran Goswami as a boarder of MBCN. The session started with a motivational talk by the Training and Placement Officer of the University Mr Monuj Tamuli. He mentioned about the upcoming job opportunities and the challenges being faced post-Covid scenario. He further added that the interviews are conducting online in present scenario and most organizations take a few candidates from a university at the beginning and may recruit more in numbers if such selected candidates perform well. The boarders who attended the talk were very much boosted by the talk delivered by Mr Sandeep Raj Tamuli, the entrepreneur as he spoke about the life of an entrepreneur right from dreaming about a startup. The small ideas transforming into big things were beautifully mentioned by the entrepreneur which not only motivated the young aspirants of the hostel but also seemed to be a career path laid down to use their creativity skills. The distinguished guests including the Chief warden and Associate Chief warden also spoke about the initiative of conducting such sessions at hostel premises which will allow boarders to take an opportunity to learn a few more things outside their classrooms. Finally, the session was concluded with a vote of thanks from the warden Mr Kaushik Das after the interactive session among the resource persons and boarders.