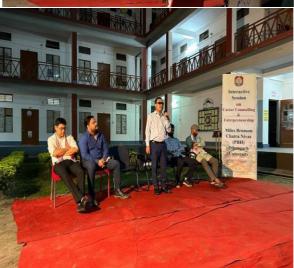

## Talk series Interactive Session-I on "Career Counselling and Entrepreneurship" at Miles Bronson Chatra Nivas (MBCN) formerly PBH, Dibrugarh University Boys Hostel 28th April 2023.

The event was graced by Dr. Diganta Bhuyan as Chief Warden of DU, Prof Devid Kardong as Associate Chief Warden of DU, Dr Gouree Sankar Das as Warden of International Hostel of DU, Kaushik Das as Warden of MBCN of DU in presence of the Guest of Honour Mr Monuj Tamuli, Training and Placement Officer of DU and resource person Mr Sandeep Raj Tamuli, the CEO and Co-founder of Sugaree. The event was well addressed by the research scholar of DU Mr Uttaran Goswami as a boarder of MBCN. The session started with a motivational talk by the Training and Placement Officer of the University Mr Monuj Tamuli. He mentioned about the upcoming job opportunities and the challenges being faced post-Covid scenario. He further added that the interviews are conducting online in present scenario and most organizations take a few candidates from a university at the beginning and may recruit more in numbers if such selected candidates perform well. The boarders who attended the talk were very much boosted by the talk delivered by Mr Sandeep Raj Tamuli, the entrepreneur as he spoke about the life of an entrepreneur right from dreaming about a startup. The small ideas transforming into big things were beautifully mentioned by the entrepreneur which not only motivated the young aspirants of the hostel but also seemed to be a career path laid down to use their creativity skills. The distinguished guests including the Chief warden and Associate Chief warden also spoke about the initiative of conducting such sessions at hostel premises which will allow boarders to take an opportunity to learn a few more things outside their classrooms. Finally, the session was concluded with a vote of thanks from the warden Mr Kaushik Das after the interactive session among the resource persons and boarders.