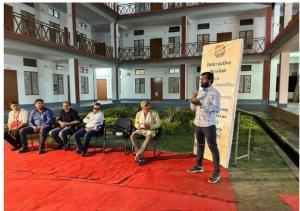

## Talk series Interactive Session-I on "Career Counselling and Entrepreneurship" at Miles Bronson Chatra Nivas (MBCN) formerly PBH, Dibrugarh University Boys Hostel 28th April 2023.

The event was graced by Dr. Diganta Bhuyan as Chief Warden of DU, Prof Devid Kardong as Associate Chief Warden of DU, Dr Gouree Sankar Das as Warden of International Hostel of DU, Kaushik Das as Warden of MBCN of DU in presence of the Guest of Honour Mr Monuj Tamuli, Training and Placement Officer of DU and resource person Mr Sandeep Raj Tamuli, the CEO and Co-founder of Sugaree. The event was well addressed by the research scholar of DU Mr Uttaran Goswami as a boarder of MBCN. The session started with a motivational talk by the Training and Placement Officer of the University Mr Monuj Tamuli. He mentioned about the upcoming job opportunities and the challenges being faced post-Covid scenario. He further added that the interviews are conducting online in present scenario and most organizations take a few candidates from a university at the beginning and may recruit more in numbers if such selected candidates perform well. The boarders who attended the talk were very much boosted by the talk delivered by Mr Sandeep Raj Tamuli, the entrepreneur as he spoke about the life of an entrepreneur right from dreaming about a startup. The small ideas transforming into big things were beautifully mentioned by the entrepreneur which not only motivated the young aspirants of the hostel but also seemed to be a career path laid down to use their creativity skills. The distinguished guests including the Chief warden and Associate Chief warden also spoke about the initiative of conducting such sessions at hostel premises which will allow boarders to take an opportunity to learn a few more things outside their classrooms. Finally, the session was concluded with a vote of thanks from the warden Mr Kaushik Das after the interactive session among the resource persons and boarders.