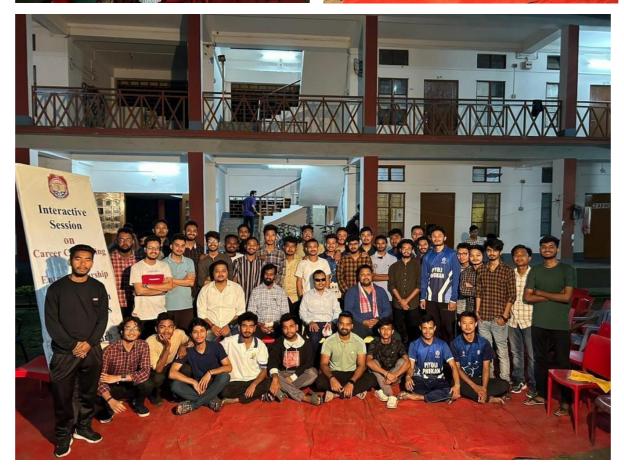

## Talk series Interactive Session-I on "Career Counselling and Entrepreneurship" at Miles Bronson Chatra Nivas (MBCN) formerly PBH, Dibrugarh University Boys Hostel 28th April 2023.

The event was graced by Dr. Diganta Bhuyan as Chief Warden of DU, Prof Devid Kardong as Associate Chief Warden of DU, Dr Gouree Sankar Das as Warden of International Hostel of DU, Kaushik Das as Warden of MBCN of DU in presence of the Guest of Honour Mr Monuj Tamuli, Training and Placement Officer of DU and resource person Mr Sandeep Raj Tamuli, the CEO and Co-founder of Sugaree. The event was well addressed by the research scholar of DU Mr Uttaran Goswami as a boarder of MBCN. The session started with a motivational talk by the Training and Placement Officer of the University Mr Monuj Tamuli. He mentioned about the upcoming job opportunities and the challenges being faced post-Covid scenario. He further added that the interviews are conducting online in present scenario and most organizations take a few candidates from a university at the beginning and may recruit more in numbers if such selected candidates perform well. The boarders who attended the talk were very much boosted by the talk delivered by Mr Sandeep Raj Tamuli, the entrepreneur as he spoke about the life of an entrepreneur right from dreaming about a startup. The small ideas transforming into big things were beautifully mentioned by the entrepreneur which not only motivated the young aspirants of the hostel but also seemed to be a career path laid down to use their creativity skills. The distinguished guests including the Chief warden and Associate Chief warden also spoke about the initiative of conducting such sessions at hostel premises which will allow boarders to take an opportunity to learn a few more things outside their classrooms. Finally, the session was concluded with a vote of thanks from the warden Mr Kaushik Das after the interactive session among the resource persons and boarders.