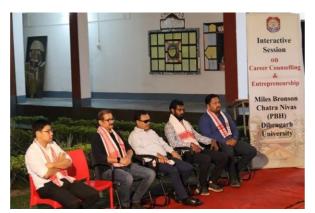

## Talk series Interactive Session-I on "Career Counselling and Entrepreneurship" at Miles Bronson Chatra Nivas (MBCN) formerly PBH, Dibrugarh University Boys Hostel 28th April 2023.

The event was graced by Dr. Diganta Bhuyan as Chief Warden of DU, Prof Devid Kardong as Associate Chief Warden of DU, Dr Gouree Sankar Das as Warden of International Hostel of DU, Kaushik Das as Warden of MBCN of DU in presence of the Guest of Honour Mr Monuj Tamuli, Training and Placement Officer of DU and resource person Mr Sandeep Raj Tamuli, the CEO and Co-founder of Sugaree. The event was well addressed by the research scholar of DU Mr Uttaran Goswami as a boarder of MBCN. The session started with a motivational talk by the Training and Placement Officer of the University Mr Monuj Tamuli. He mentioned about the upcoming job opportunities and the challenges being faced post-Covid scenario. He further added that the interviews are conducting online in present scenario and most organizations take a few candidates from a university at the beginning and may recruit more in numbers if such selected candidates perform well. The boarders who attended the talk were very much boosted by the talk delivered by Mr Sandeep Raj Tamuli, the entrepreneur as he spoke about the life of an entrepreneur right from dreaming about a startup. The small ideas transforming into big things were beautifully mentioned by the entrepreneur which not only motivated the young aspirants of the hostel but also seemed to be a career path laid down to use their creativity skills. The distinguished guests including the Chief warden and Associate Chief warden also spoke about the initiative of conducting such sessions at hostel premises which will allow boarders to take an opportunity to learn a few more things outside their classrooms. Finally, the session was concluded with a vote of thanks from the warden Mr Kaushik Das after the interactive session among the resource persons and boarders.